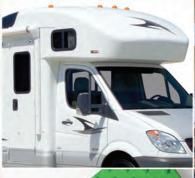

We offer two lines of exterior gel coats. The Advantage line is ISO/NPG and the Elite line is an acrylic modified formulation. Both lines have been developed using high grade pigments for vivid colors and outstanding durability. In addition to these two lines, we offer specific Marine gel coats developed for the marine industry. Our exterior gel coats are manufactured in the same ISO 9001 certified facility where we produce our world famous Duratec primers and surface coatings.