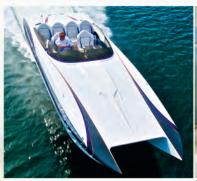

We offer two lines of exterior gel coats. The Advantage line is ISO/NPG and the Elite line is an acrylic modified formulation. Both lines have been developed using high grade pigments for vivid colors and outstanding durability. In addition to these two lines, we offer specific Marine gel coats developed for the marine industry. Our exterior gel coats are manufactured in the same ISO 9001 certified facility where we produce our world famous Duratec primers and surface coatings.